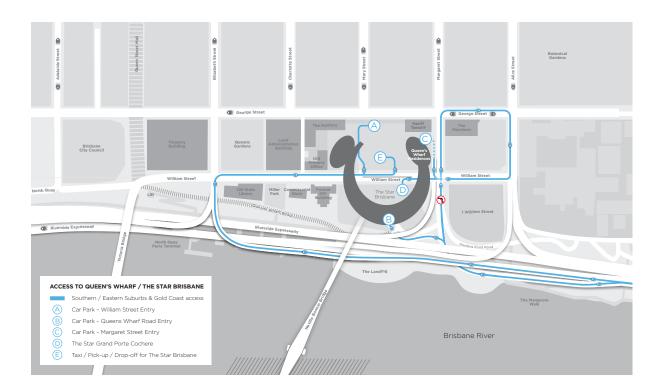

# ACCESS FROM SOUTHERN / EASTERN SUBURBS & GOLD COAST VIA THE RIVERSIDE EXPRESSWAY

For Taxi / Pick-up / Drop-off (E) (access via left hand turn from William Street only), coming from the south along the Riverside Expressway use the Elizabeth Street exit and turn right on to William Street.