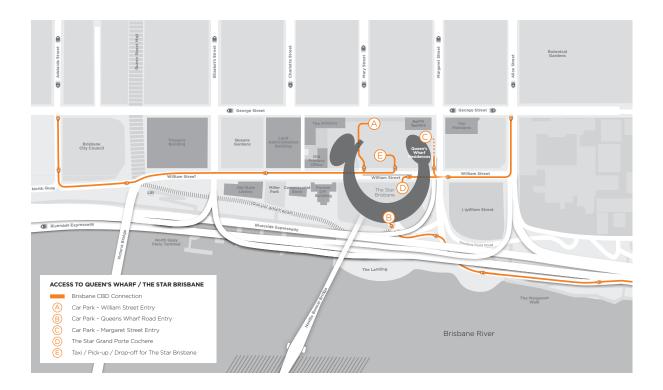

### ACCESS FROM THE CBD

For Taxi / Pick-up / Drop-off (E) (access via left hand turn from William Street only), coming from Adelaide Street turn left onto William Street.