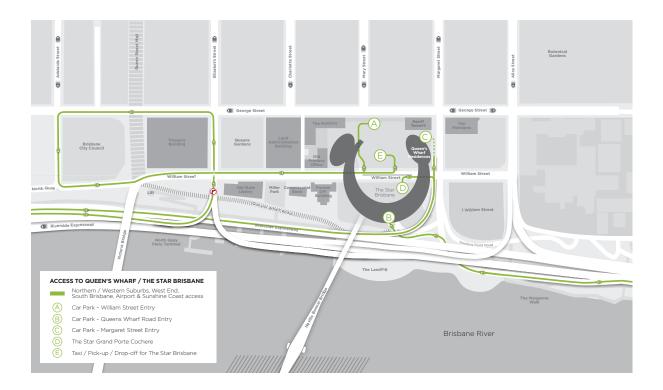

# ACCESS FROM NORTHERN / WESTERN SUBURBS, SOUTH BRISBANE, AIRPORT AND SUNSHINE COAST VIA THE RIVERSIDE EXPRESSWAY

For Taxi / Pick-up / Drop-off (E) (access via left hand turn from William Street only), coming from the north along the Riverside Expressway use the Elizabeth Street exit and turn left onto George Street, then left on to Adelaide Street and left again onto William Street.