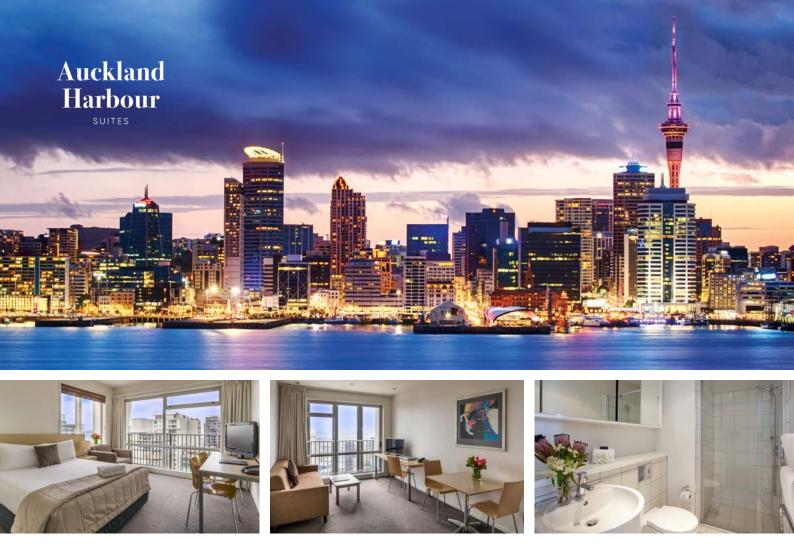

# AUCKLAND HARBOUR SUITES

The perfect location to explore the city of sails.

## THE CENTRE OF ACTION

Auckland Harbour Suites is centrally located with panoramic views of the city and Westhaven Marina – perfectly positioned to enjoy New Zealand's 'City of Sails'.

Stay in a contemporary studio, one or two bedroom apartment with balcony. Enjoy the lap pool and gymnasium before exploring Auckland's famous attractions.

## YOUR NEEDS ANTICIPATED

Studio, 1 and 2 bedroom apartments Balconies Free to air TV Direct dial phone Inclusive WiFi

Full kitchen facilities

Washing machine / dryer

| Room Type                       |    |          |   |    |   |    |     | Shower |
|---------------------------------|----|----------|---|----|---|----|-----|--------|
| Studio                          | 14 | 1Q       | 2 | NA | 2 | 27 | 0   | All    |
| 1 Bedroom City View             | 15 | 1KS      | 6 | NA | 3 | 41 | 0   | All    |
| 1 Bedroom Harbour View          | 8  | 1KS      | 6 | NA | 3 | 41 | 0   | All    |
| 2 Bedroom City View             | 14 | 1K + 1Q  | 5 | NA | 5 | 61 | All | All    |
| 2 Bedroom Harbour View          | 12 | 1Q + 1KS | 2 | NA | 4 | 62 | All | All    |
| 2 Bedroom Superior Harbour View | 15 | 1Q + 1KS | 6 | NA | 5 | 62 | All | All    |