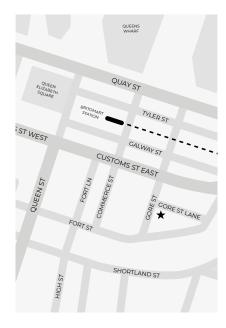

## WHAT'S NEAR BY

| Auckland City Centre       | 100m |
|----------------------------|------|
| Britomart Transport Centre | 100m |
| Sky Tower                  | 700m |
| Convention Centre          | 700m |
| Viaduct Harbour            | 800m |
| Auckland Airport           | 25km |

#### AUCKLAND HARBOUR SUITES

T: 64 9 909 9999 | E: reservations@harboursuites.co.nz 16 Core Street, Auckland 1010 New Zealand

### AUCKLAND HARBOUR SUITES

T: 64 9 909 9999 | E: reservations@harboursuites.co.nz 16 Gore Street, Auckland 1010 New Zealand