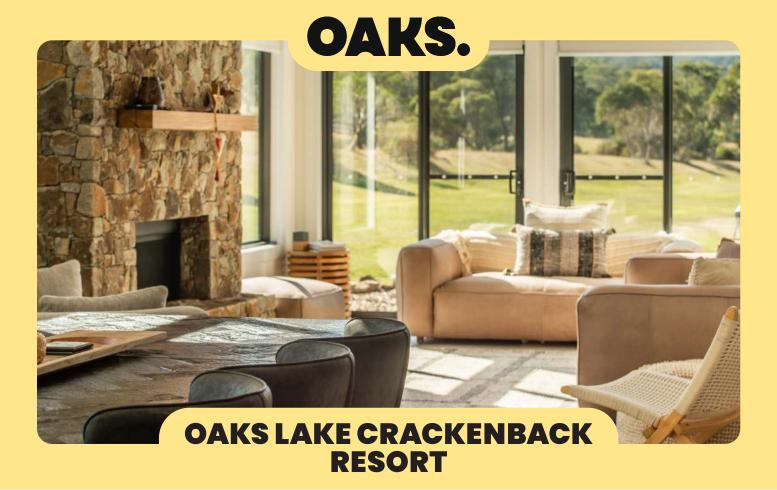

Welcome to Oaks Lake Crackenback Resort! Nestled at 1650 Alpine Way, Crackenback, NSW, just on the border of Kosciuszko National Park. Whether you're ready to roam the Thredbo Valley, or just lounge with a good book and a glass of wine, Lake Crackenback is the perfect mountain hideaway. Fully equipped with restaurants, a spa and stunning views of the lake, mountain or bushland, you'll find everything you need for the ideal Alpine getaway!

#### About the accommodation:

- Hotel room, Studio, 1, 2 & 3 bedroom apartments and chalets – most with kitchen and laundry facilities.
- Cosy heating options in certain apartments and chalets.
- Either a private balcony or outdoor areas with views of the lake, mountains, or bushland
- Free access to resort facilities, including indoor pool, gym and sauna.